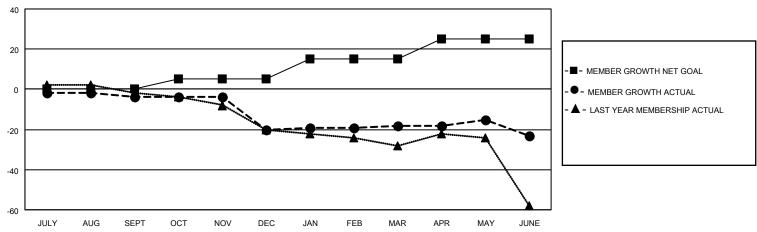

## GOALS AND ACTUAL MEMBERS CUMULATIVE

| DROPPED CLUBS: 1  | 13 CLUBS OF 25 ADDED 1 OR<br>MORE NEW MEMBERS | GENDER DISTRIBUTION                 |                              |  |
|-------------------|-----------------------------------------------|-------------------------------------|------------------------------|--|
|                   | WORE NEW WIEWIBERS                            | MALE<br>FEMALE                      | 277 (42.42%)<br>376 (57.58%) |  |
| DROPPED MEMBERS   |                                               | NON BINARY PREFER NOT TO ANSWER     | 0 (0.00%)                    |  |
| DECEASED 4        |                                               | TILLIER NOT TO ANSWER               | 0 (0.0070)                   |  |
| CLUB CANCELLED 10 | CLICK HERE FOR CUMULATIVE                     | TOTAL FAMILY UNIT MEMBERS 408       |                              |  |
| OTHER 37          | MEMBERSHIP DATA                               |                                     |                              |  |
| TOTAL 51          |                                               | FAMILY MEMBERS PAYING HALF DUES 204 |                              |  |

## MONTHLY MEMBERSHIP PROGRESS REPORT

LOCATION ISRAEL District 128 Results as of: 6/30/2022

| Clubs RESULTS FOR 2021-2022 |   |   |   | Members RESULTS FOR 2021-2022 |    |    |    |
|-----------------------------|---|---|---|-------------------------------|----|----|----|
|                             |   |   |   |                               |    |    |    |
| JULY/AUG/SEPT               | 0 | 0 | 0 | JULY/AUG/SEPT                 | 0  | 5  | 7  |
| OCT/NOV/DEC                 | 0 | 0 | 1 | OCT/NOV/DEC                   | 5  | 4  | 20 |
| JAN/FEB/MAR                 | 1 | 0 | 0 | JAN/FEB/MAR                   | 10 | 3  | 1  |
| APR/MAY/JUNE                | 2 | 0 | 0 | APR/MAY/JUNE                  | 10 | 19 | 23 |