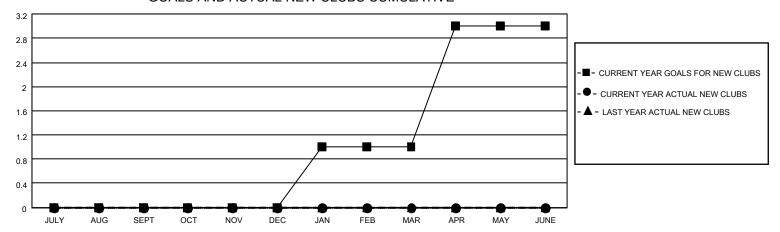

## GOALS AND ACTUAL NEW CLUBS CUMULATIVE

## MONTHLY MEMBERSHIP PROGRESS REPORT

LOCATION ISRAEL District 128 Results as of: 6/30/2022

| Clubs RESULTS FOR 2021-2022 |   |   |   | Members RESULTS FOR 2021-2022 |    |    |    |
|-----------------------------|---|---|---|-------------------------------|----|----|----|
|                             |   |   |   |                               |    |    |    |
| JULY/AUG/SEPT               | 0 | 0 | 0 | JULY/AUG/SEPT                 | 0  | 5  | 7  |
| OCT/NOV/DEC                 | 0 | 0 | 1 | OCT/NOV/DEC                   | 5  | 4  | 20 |
| JAN/FEB/MAR                 | 1 | 0 | 0 | JAN/FEB/MAR                   | 10 | 3  | 1  |
| APR/MAY/JUNE                | 2 | 0 | 0 | APR/MAY/JUNE                  | 10 | 19 | 23 |